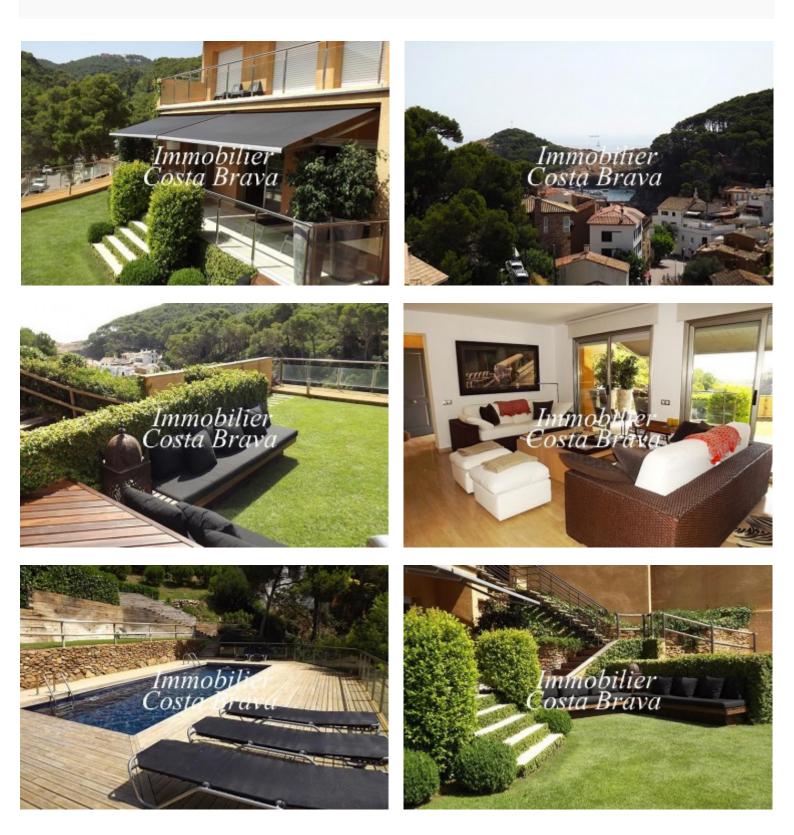

## Charming terrasses house in a little community for sale in Sa Tuna, Begur

Charming modern house, 200m to the beach of Sa Tuna, 4 bedrooms, 3 bathrooms, private garden and communal pool

Charming recently built semi-detached house, with sea views and private garden located in a quiet area at only 200m to Sa Tuna beach in a little complex with 14 houses with communal pool.

This high standing house offers:

On the main floor: a large living/dining room with access to the garden and swimming pool, fully equipped kitchen, 1 single bedroom, 1 bathroom with shower and pantry.

On the 1rst floor: 1 double suite bedroom, with bath and shower, 2 double bedrooms (all the bedrooms give access to the terrace), 1 bathroom.

The house also offers: private parking, A/C heating system, spacious private garden and a communal pool.

Communal fees: 600€ per trimester

972 30 45 91

Additional purchase fees: 10% taxes +Notary fees and land registry fees

| Bedrooms       | 4                                                                                                                                                                                                                                                                                                                                                                                                                                                                                                                                                                                                                                                                                                                                                                                                                                                                                                                                                                                                                                                                                                                                                                                                                                                                                                                                                                                                                                                                                                                                                                                                                                                                                                                                                                                                                                                                                                                                                                                                                                                                                                                                   |
|----------------|-------------------------------------------------------------------------------------------------------------------------------------------------------------------------------------------------------------------------------------------------------------------------------------------------------------------------------------------------------------------------------------------------------------------------------------------------------------------------------------------------------------------------------------------------------------------------------------------------------------------------------------------------------------------------------------------------------------------------------------------------------------------------------------------------------------------------------------------------------------------------------------------------------------------------------------------------------------------------------------------------------------------------------------------------------------------------------------------------------------------------------------------------------------------------------------------------------------------------------------------------------------------------------------------------------------------------------------------------------------------------------------------------------------------------------------------------------------------------------------------------------------------------------------------------------------------------------------------------------------------------------------------------------------------------------------------------------------------------------------------------------------------------------------------------------------------------------------------------------------------------------------------------------------------------------------------------------------------------------------------------------------------------------------------------------------------------------------------------------------------------------------|
| Bathrooms      | 3                                                                                                                                                                                                                                                                                                                                                                                                                                                                                                                                                                                                                                                                                                                                                                                                                                                                                                                                                                                                                                                                                                                                                                                                                                                                                                                                                                                                                                                                                                                                                                                                                                                                                                                                                                                                                                                                                                                                                                                                                                                                                                                                   |
| Surface        | 200 m²                                                                                                                                                                                                                                                                                                                                                                                                                                                                                                                                                                                                                                                                                                                                                                                                                                                                                                                                                                                                                                                                                                                                                                                                                                                                                                                                                                                                                                                                                                                                                                                                                                                                                                                                                                                                                                                                                                                                                                                                                                                                                                                              |
| Plot surface   | 120 m²                                                                                                                                                                                                                                                                                                                                                                                                                                                                                                                                                                                                                                                                                                                                                                                                                                                                                                                                                                                                                                                                                                                                                                                                                                                                                                                                                                                                                                                                                                                                                                                                                                                                                                                                                                                                                                                                                                                                                                                                                                                                                                                              |
| E. certificate | En cours                                                                                                                                                                                                                                                                                                                                                                                                                                                                                                                                                                                                                                                                                                                                                                                                                                                                                                                                                                                                                                                                                                                                                                                                                                                                                                                                                                                                                                                                                                                                                                                                                                                                                                                                                                                                                                                                                                                                                                                                                                                                                                                            |
| Parking        | 1                                                                                                                                                                                                                                                                                                                                                                                                                                                                                                                                                                                                                                                                                                                                                                                                                                                                                                                                                                                                                                                                                                                                                                                                                                                                                                                                                                                                                                                                                                                                                                                                                                                                                                                                                                                                                                                                                                                                                                                                                                                                                                                                   |
| Pool           | V                                                                                                                                                                                                                                                                                                                                                                                                                                                                                                                                                                                                                                                                                                                                                                                                                                                                                                                                                                                                                                                                                                                                                                                                                                                                                                                                                                                                                                                                                                                                                                                                                                                                                                                                                                                                                                                                                                                                                                                                                                                                                                                                   |
| Terrace        | V                                                                                                                                                                                                                                                                                                                                                                                                                                                                                                                                                                                                                                                                                                                                                                                                                                                                                                                                                                                                                                                                                                                                                                                                                                                                                                                                                                                                                                                                                                                                                                                                                                                                                                                                                                                                                                                                                                                                                                                                                                                                                                                                   |
| Views          | V                                                                                                                                                                                                                                                                                                                                                                                                                                                                                                                                                                                                                                                                                                                                                                                                                                                                                                                                                                                                                                                                                                                                                                                                                                                                                                                                                                                                                                                                                                                                                                                                                                                                                                                                                                                                                                                                                                                                                                                                                                                                                                                                   |
| Aacc           | <ul> <li>Image: A set of the set of the</li></ul> |
| Heating        | V                                                                                                                                                                                                                                                                                                                                                                                                                                                                                                                                                                                                                                                                                                                                                                                                                                                                                                                                                                                                                                                                                                                                                                                                                                                                                                                                                                                                                                                                                                                                                                                                                                                                                                                                                                                                                                                                                                                                                                                                                                                                                                                                   |