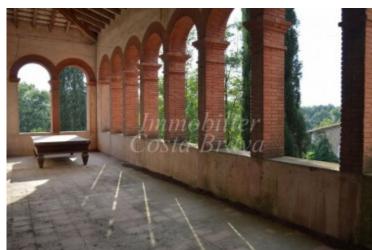

Located just 1 km from the charming village centre of Flaçà and its train station (with direct connections from Portbou to Barcelona), the manor also enjoys close proximity to Girona (20 km), Girona Airport, and the prestigious Girona Golf Club (15 km). The property is composed of several historical structures built across different periods. The original south wing, dating back to the 15th century, includes a magnificent square-shaped medieval tower — a true architectural gem of the era. A second prominent tower, built in the 19th century, adds grandeur to the estate. The main residence features a series of noble reception rooms adorned with original wooden furniture and décor that reflect the traditional Catalan manor style. Bedrooms, studies, and a former smoking room (fumoir) continue this rich aesthetic. The upper floor offers expansive open-plan spaces, ideal for creating additional living areas or guest accommodations. The lower level houses a traditional carriage entrance, former horse stables, and an impressive wine cellar with vaulted Catalan-style ceilings. Adding to its historic appeal, the estate includes a private chapel dating back to 1718. Renovated in part with the guidance of celebrated Modernist architect Rafael Masó i Valentí, this unique property offers outstanding potential as a luxury hotel, wellness retreat, or private residence.