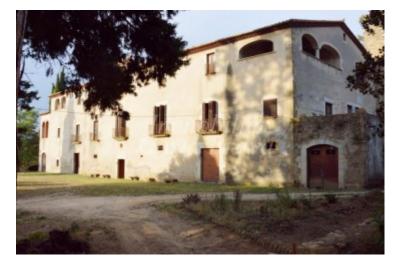

Spectacular Catalan Manor with Over 37.9 Ha of Land, Full of History and Character

This majestic seigniorial estate is nestled in over 37.9 hectares of private land, featuring mature gardens, wooded areas, and fruit trees — all preserving the authenticity and noble spirit of the property.

Located just 1 km from the charming village centre of Flaçà and its train station (with direct connections from Portbou to Barcelona), the manor also enjoys close proximity to Girona (20 km), Girona Airport, and the prestigious Girona Golf Club (15 km). The property is composed of several historical structures built across different periods. The original south wing, dating back to the 15th century, includes a magnificent square-shaped medieval tower — a true architectural gem of the era. A second prominent tower, built in the 19th century, adds grandeur to the estate. The main residence features a series of noble reception rooms adorned with original wooden furniture and décor that reflect the traditional Catalan manor style. Bedrooms, studies, and a former smoking room (fumoir) continue this rich aesthetic. The upper floor offers expansive open-plan spaces, ideal for creating additional living areas or guest accommodations. The lower level houses a traditional carriage entrance, former horse stables, and an impressive wine cellar with vaulted Catalan-style ceilings. Adding to its historic appeal, the estate includes a private chapel dating back to 1718. Renovated in part with the guidance of celebrated Modernist architect Rafael Masó i Valentí, this unique property offers outstanding potential as a luxury hotel, wellness retreat, or private residence.