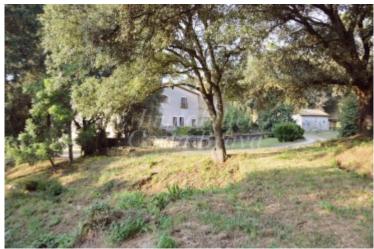

Spectacular Catalan Manor with Over 37.9 Ha of Land, Full of History and Character

This majestic seigniorial estate is nestled in over 37.9 hectares of private land, featuring mature gardens, wooded areas, and fruit trees — all preserving the authenticity and noble spirit of the property.

Located just 1 km from the charming village centre of Flaçà and its train station (with direct connections from Portbou to Barcelona), the manor also enjoys close proximity to Girona (20 km), Girona Airport, and the prestigious Girona Golf Club (15 km). The property is composed of several historical structures built across different periods. The original south wing, dating back to the 15th century, includes a magnificent square-shaped medieval tower — a true architectural gem of the era. A second prominent tower, built in the 19th century, adds grandeur to the estate. The main residence features a series of noble reception rooms adorned with original wooden furniture and décor that reflect the traditional Catalan manor style. Bedrooms, studies, and a former smoking room (fumoir) continue this rich aesthetic. The upper floor offers expansive open-plan spaces, ideal for creating additional living areas or guest accommodations. The lower level houses a traditional carriage entrance, former horse stables, and an impressive wine cellar with vaulted Catalan-style ceilings. Adding to its historic appeal, the estate includes a private chapel dating back to 1718. Renovated in part with the guidance of celebrated Modernist architect Rafael Masó i Valentí, this unique property offers outstanding potential as a luxury hotel, wellness retreat, or private residence.