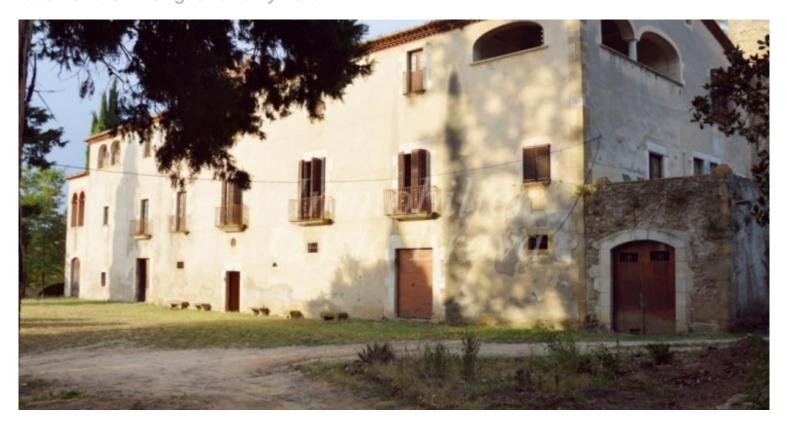

Spectacular Catalan Manor with Over 37.9 Ha of Land, Full of History and Character

This majestic seigniorial estate is nestled in over 37.9 hectares of private land, featuring mature gardens, wooded areas, and fruit trees — all preserving the authenticity and noble spirit of the property.

Located just 1 km from the charming village centre of Flaçà and its train station (with direct connections from Portbou to Barcelona), the manor also enjoys close proximity to Girona (20 km), Girona Airport, and the prestigious Girona Golf Club (15 km). The property is composed of several historical structures built across different periods. The original south wing, dating back to the 15th century, includes a magnificent square-shaped medieval tower — a true architectural gem of the era. A second prominent tower, built in the 19th century, adds grandeur to the estate. The main residence features a series of noble reception rooms adorned with original wooden furniture and décor that reflect the traditional Catalan manor style. Bedrooms, studies, and a former smoking room (fumoir) continue this rich aesthetic. The upper floor offers expansive open-plan spaces, ideal for creating additional living areas or guest accommodations. The lower level houses a traditional carriage entrance, former horse stables, and an impressive wine cellar with vaulted Catalan-style ceilings. Adding to its historic appeal, the estate includes a private chapel dating back to 1718. Renovated in part with the guidance of celebrated Modernist architect Rafael Masó i Valentí, this unique property offers outstanding potential as a luxury hotel, wellness retreat, or private residence.