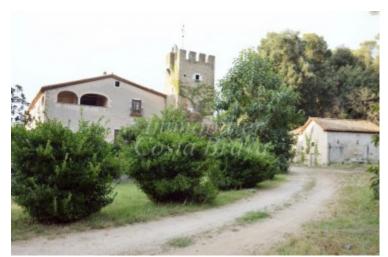

Spectacular Catalan Manor with Over 37.9 Ha of Land, Full of History and Character

This majestic seigniorial estate is nestled in over 37.9 hectares of private land, featuring mature gardens, wooded areas, and fruit trees — all preserving the authenticity and noble spirit of the property.

Located just 1 km from the charming village centre of Flaçà and its train station (with direct connections from Portbou to Barcelona), the manor also enjoys close proximity to Girona (20 km), Girona Airport, and the prestigious Girona Golf Club (15 km). The property is composed of several historical structures built across different periods. The original south wing, dating back to the 15th century, includes a magnificent square-shaped medieval tower — a true architectural gem of the era. A second prominent tower, built in the 19th century, adds grandeur to the estate. The main residence features a series of noble reception rooms adorned with original wooden furniture and décor that reflect the traditional Catalan manor style. Bedrooms, studies, and a former smoking room (fumoir) continue this rich aesthetic. The upper floor offers expansive open-plan spaces, ideal for creating additional living areas or guest accommodations. The lower level houses a traditional carriage entrance, former horse stables, and an impressive wine cellar with vaulted Catalan-style ceilings. Adding to its historic appeal, the estate includes a private chapel dating back to 1718. Renovated in part with the guidance of celebrated Modernist architect Rafael Masó i Valentí, this unique property offers outstanding potential as a luxury hotel, wellness retreat, or private residence.