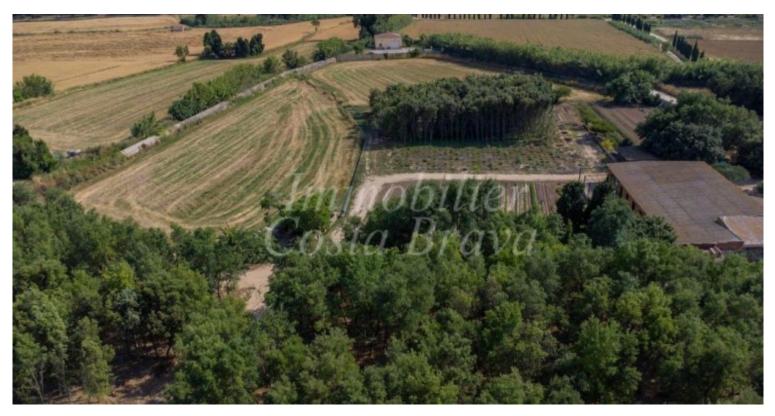

## Rustic style property surrounded by 2.3 Ha of land for sale in Palafrugell

Main masía with different s bedrooms and bathrooms, fireplace, terraces, garden, pool, 3 wells and various annexes

Rustic-style property set on nearly 2.3 hectares of land, featuring several annexes and ideally located just a 15-minute walk from the centre of Palafrugell, close to supermarkets and restaurants. Perfect for countryside living with horses, the property is also near scenic walking trails.

The main house (539 sqm) is divided into two separate living areas with multiple rooms. One section has been fully renovated and includes an entrance hall, a fully equipped kitchen, a spacious living-dining room, a double bedroom, a bathroom, a dressing room, and access to a 20 sqm terrace. Adjacent to this is another living area with two large rooms. The second part of the house, which requires updating, offers a kitchen, a living room with a fireplace, a single bedroom, a double bedroom, and a bathroom. This section provides direct access to the stables. The property also includes several annexes totalling 659 sqm, with the potential to build a second residence of up to 300 sqm. Additional features include three wells and a swimming pool.