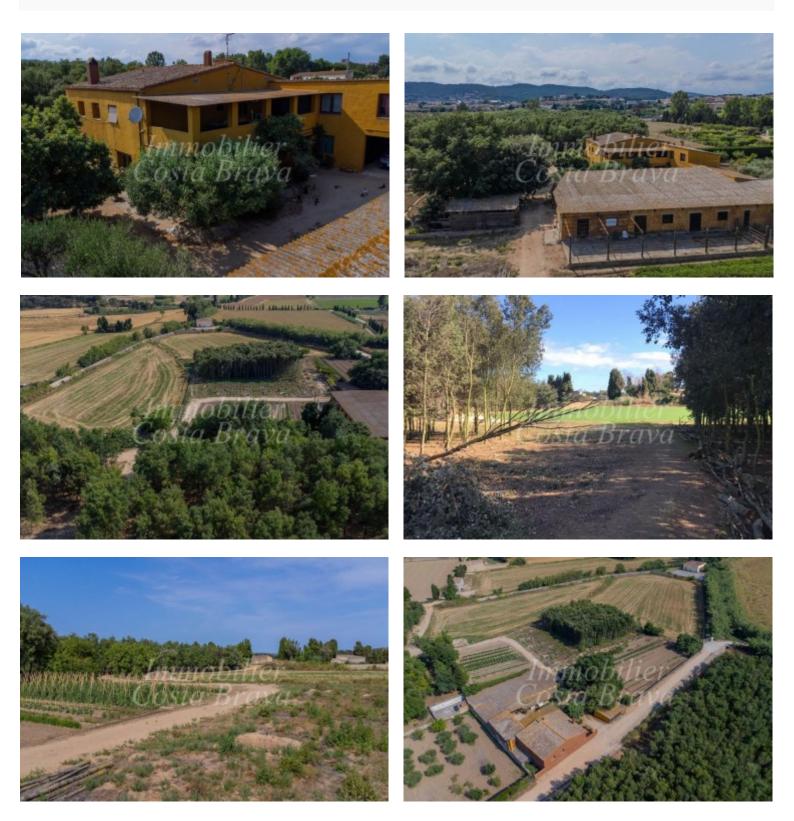

## Rustic style property surrounded by 2.3 Ha of land for sale in Palafrugell

Main masía with different s bedrooms and bathrooms, fireplace, terraces, garden, pool, 3 wells and various annexes

Rustic-style property set on nearly 2.3 hectares of land, featuring several annexes and ideally located just a 15-minute walk from the centre of Palafrugell, close to supermarkets and restaurants. Perfect for countryside living with horses, the property is also near scenic walking trails.

The main house (539 sqm) is divided into two separate living areas with multiple rooms. One section has been fully renovated and includes an entrance hall, a fully equipped kitchen, a spacious living-dining room, a double bedroom, a bathroom, a dressing room, and access to a 20 sqm terrace. Adjacent to this is another living area with two large rooms. The second part of the house, which requires updating, offers a kitchen, a living room with a fireplace, a single bedroom, a double bedroom, and a bathroom. This section provides direct access to the stables. The property also includes several annexes totalling 659 sqm, with the potential to build a second residence of up to 300 sqm. Additional features include three wells and a swimming pool.