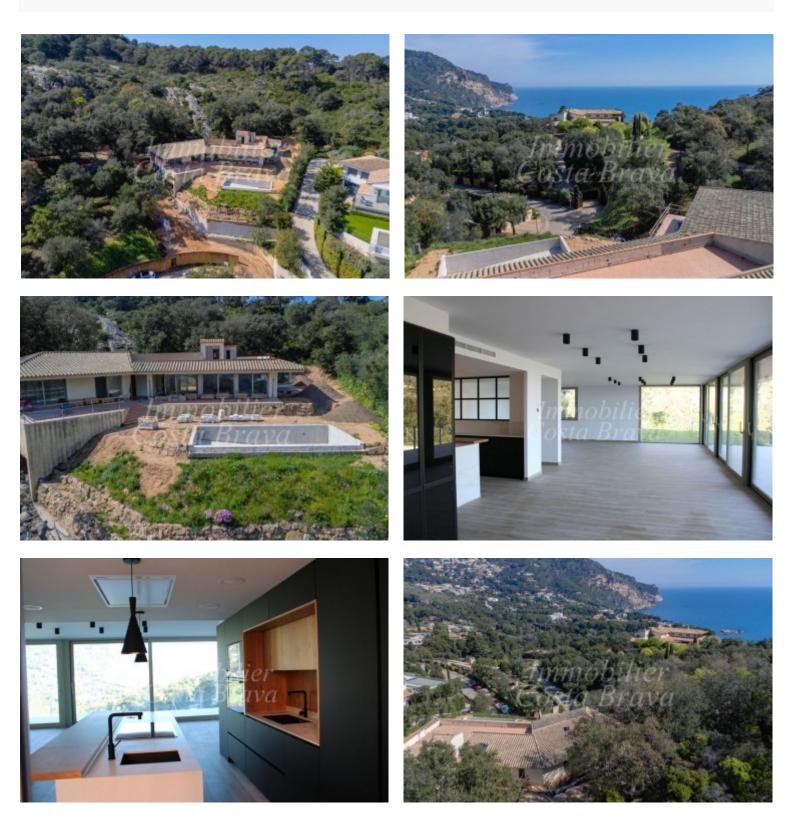

## Exclusive large refurbished villa with sea views for sale in Aigua Blava

Large villa with 7 bedrooms, 5 bathrooms, pool, large car garage, central A/C heating system located 800 m to the beach

Detached villa in process of refurbishing with lift, pool, garden and located in an very selected urbanization of Aigua Blava, 800 m to Aigua Blava beach.

The villa, built on various storeys offers

On the ground floor: a large 3-car garage and a very large storeroom where it is possible to have a sport room an indoor pool already built.

On a semi level, 2 double bedroom, a shower room and laundry room

Aon the main level, a 99 sqm living ding room area with open plan equipped kitchen with sea views and access to a very large terrace with access to the pool and garden and another terrace with a grown garden, 2 double bedrooms with wardrobe and a shower room on one side, a double bedroom with en suite shower room, guest toilets and on the other side, 2 large double bedrooms with dressing room and en suite bathroom as well as an access to the solarium with beautiful views

The villa also offers A/C heating system, water softener, osmosis, automatic sprinklers and lift.

Additional purchase fees: 10% IVA +1,5% ADJ +Notary fee and land registry fees

| Bedrooms       | 7                                                                                                                                                                                                                                                                                                                                                                                                                                                                                                                                                                                                                                                                                                                                                                                                                                                                                                                                                                                                                                                                                                                                                                                                                                                                                                                                                                                                                                                                                                                                                                                                                                                                                                                                                                                                                                                                                                                                                                                                                                                                                                                                   |
|----------------|-------------------------------------------------------------------------------------------------------------------------------------------------------------------------------------------------------------------------------------------------------------------------------------------------------------------------------------------------------------------------------------------------------------------------------------------------------------------------------------------------------------------------------------------------------------------------------------------------------------------------------------------------------------------------------------------------------------------------------------------------------------------------------------------------------------------------------------------------------------------------------------------------------------------------------------------------------------------------------------------------------------------------------------------------------------------------------------------------------------------------------------------------------------------------------------------------------------------------------------------------------------------------------------------------------------------------------------------------------------------------------------------------------------------------------------------------------------------------------------------------------------------------------------------------------------------------------------------------------------------------------------------------------------------------------------------------------------------------------------------------------------------------------------------------------------------------------------------------------------------------------------------------------------------------------------------------------------------------------------------------------------------------------------------------------------------------------------------------------------------------------------|
| Bathrooms      | 6                                                                                                                                                                                                                                                                                                                                                                                                                                                                                                                                                                                                                                                                                                                                                                                                                                                                                                                                                                                                                                                                                                                                                                                                                                                                                                                                                                                                                                                                                                                                                                                                                                                                                                                                                                                                                                                                                                                                                                                                                                                                                                                                   |
| Surface        | 395 m²                                                                                                                                                                                                                                                                                                                                                                                                                                                                                                                                                                                                                                                                                                                                                                                                                                                                                                                                                                                                                                                                                                                                                                                                                                                                                                                                                                                                                                                                                                                                                                                                                                                                                                                                                                                                                                                                                                                                                                                                                                                                                                                              |
| Plot surface   | 1,874 m²                                                                                                                                                                                                                                                                                                                                                                                                                                                                                                                                                                                                                                                                                                                                                                                                                                                                                                                                                                                                                                                                                                                                                                                                                                                                                                                                                                                                                                                                                                                                                                                                                                                                                                                                                                                                                                                                                                                                                                                                                                                                                                                            |
| E. certificate | En cours                                                                                                                                                                                                                                                                                                                                                                                                                                                                                                                                                                                                                                                                                                                                                                                                                                                                                                                                                                                                                                                                                                                                                                                                                                                                                                                                                                                                                                                                                                                                                                                                                                                                                                                                                                                                                                                                                                                                                                                                                                                                                                                            |
| Parking        | 3                                                                                                                                                                                                                                                                                                                                                                                                                                                                                                                                                                                                                                                                                                                                                                                                                                                                                                                                                                                                                                                                                                                                                                                                                                                                                                                                                                                                                                                                                                                                                                                                                                                                                                                                                                                                                                                                                                                                                                                                                                                                                                                                   |
| Pool           | ×                                                                                                                                                                                                                                                                                                                                                                                                                                                                                                                                                                                                                                                                                                                                                                                                                                                                                                                                                                                                                                                                                                                                                                                                                                                                                                                                                                                                                                                                                                                                                                                                                                                                                                                                                                                                                                                                                                                                                                                                                                                                                                                                   |
| Terrace        | ×                                                                                                                                                                                                                                                                                                                                                                                                                                                                                                                                                                                                                                                                                                                                                                                                                                                                                                                                                                                                                                                                                                                                                                                                                                                                                                                                                                                                                                                                                                                                                                                                                                                                                                                                                                                                                                                                                                                                                                                                                                                                                                                                   |
| Views          | ×                                                                                                                                                                                                                                                                                                                                                                                                                                                                                                                                                                                                                                                                                                                                                                                                                                                                                                                                                                                                                                                                                                                                                                                                                                                                                                                                                                                                                                                                                                                                                                                                                                                                                                                                                                                                                                                                                                                                                                                                                                                                                                                                   |
| Aacc           | ×                                                                                                                                                                                                                                                                                                                                                                                                                                                                                                                                                                                                                                                                                                                                                                                                                                                                                                                                                                                                                                                                                                                                                                                                                                                                                                                                                                                                                                                                                                                                                                                                                                                                                                                                                                                                                                                                                                                                                                                                                                                                                                                                   |
| Heating        | <ul> <li>Image: A set of the set of the</li></ul> |