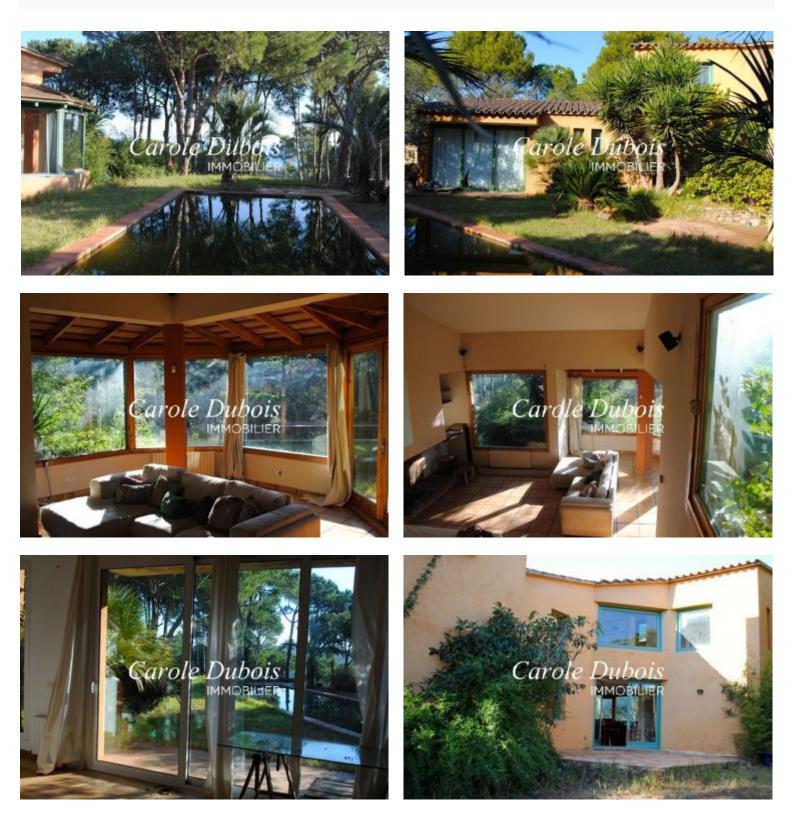

## Beautiful modern style villa with sea views for sale in Begur

Modern style villa with grown garden, private pool and 4 bedrooms facing south

Beautiful modern style house with great volume and sea views, surrounded by a grown garden, located in a private urbanization, 2.5 km to Begur.

The villa offers an entrance hall, a vast space with living room with fireplace with access to the garden and pool, on another level an fully equipped open plan kitchen and dining room with access to another terrace, toilets and a large en suite bedroom with dressing room.

On the first floor: a large en suite bedroom with sea views and dressing, 2 other bedrooms.

The house also offers a car garage, a cellar with laundry, central heating and alarm.

Purchase fees: 10% ITP + Notary + land registry.