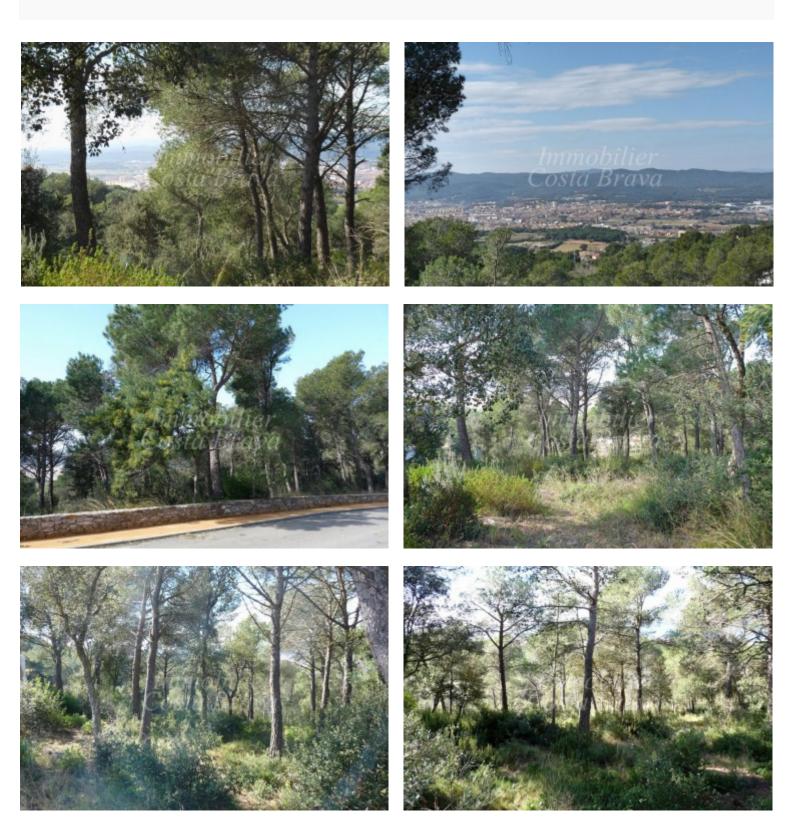

## Large plot of land with sea views for sale in Begur

Large plot of land in a private urbanization, facing south west

Plot surface 2,000 m<sup>2</sup>

Large plot of land with views to the sea and countryside, facing southwest, located in a quiet and private urbanization above Tamariu and between Aigua Blava and Palafrugell with water and electricity supply.