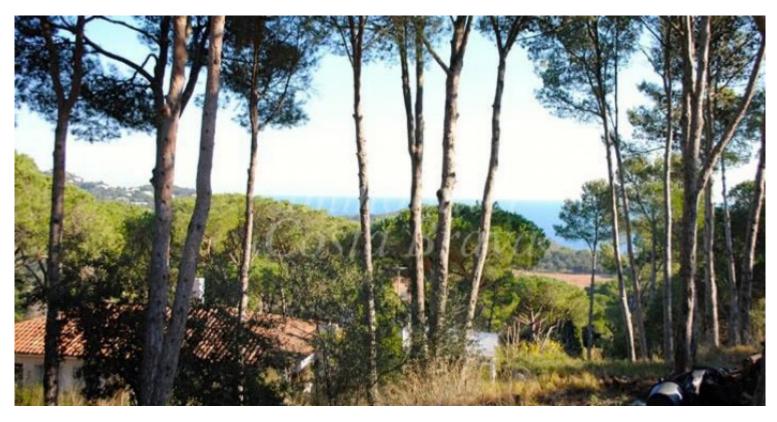

## Plot of land with sea views for sale in Begur

Plot of land with sea views, facing south east, 2.5 km to Begur village

Flat plot of land with sea views, facing south east, located in a quiet and private urbanization above Tamariu and between Aigua Blava and Palafrugell with water and electricity supply.

Plot surface1,023 m²Views

Building main: 35% Building occupation: 20 %, Annex: 8% Height maximum: 7 m Meters from neighbors: 3 Meters from street: 5

Additional purchase fees: 10% Taxes + + Notary + Land registry.