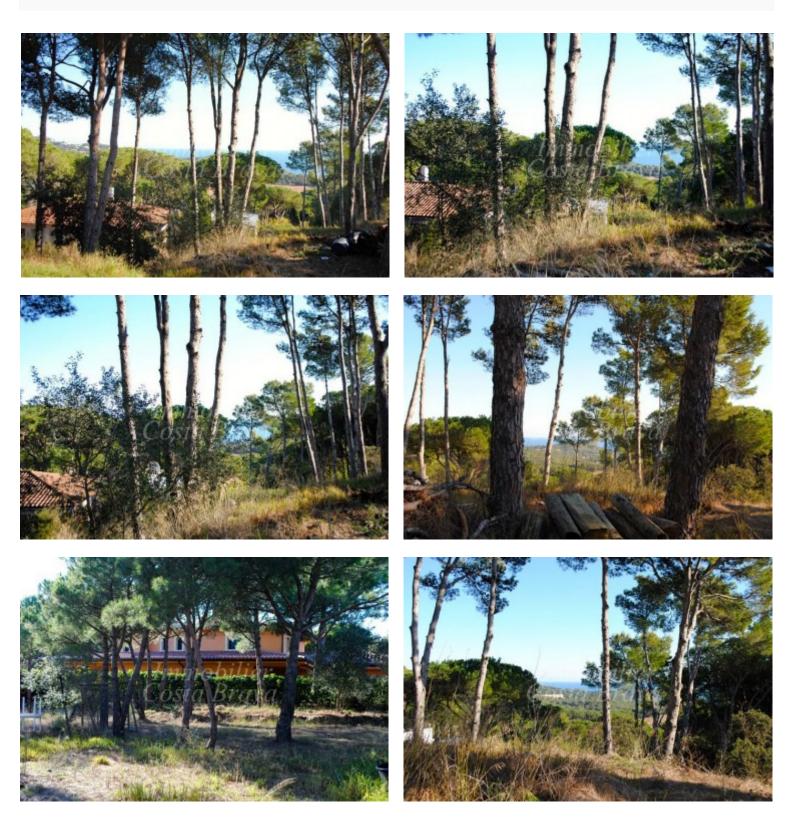

## Plot of land with sea views for sale in Begur

Plot of land with sea views, facing south east, 2.5 km to Begur village

Flat plot of land with sea views, facing south east, located in a quiet and private urbanization above Tamariu and between Aigua Blava and Palafrugell with water and electricity supply.

Plot surface1,023 m²Views

Building main: 35% Building occupation: 20 %, Annex: 8% Height maximum: 7 m Meters from neighbors: 3 Meters from street: 5

Additional purchase fees: 10% Taxes + + Notary + Land registry.