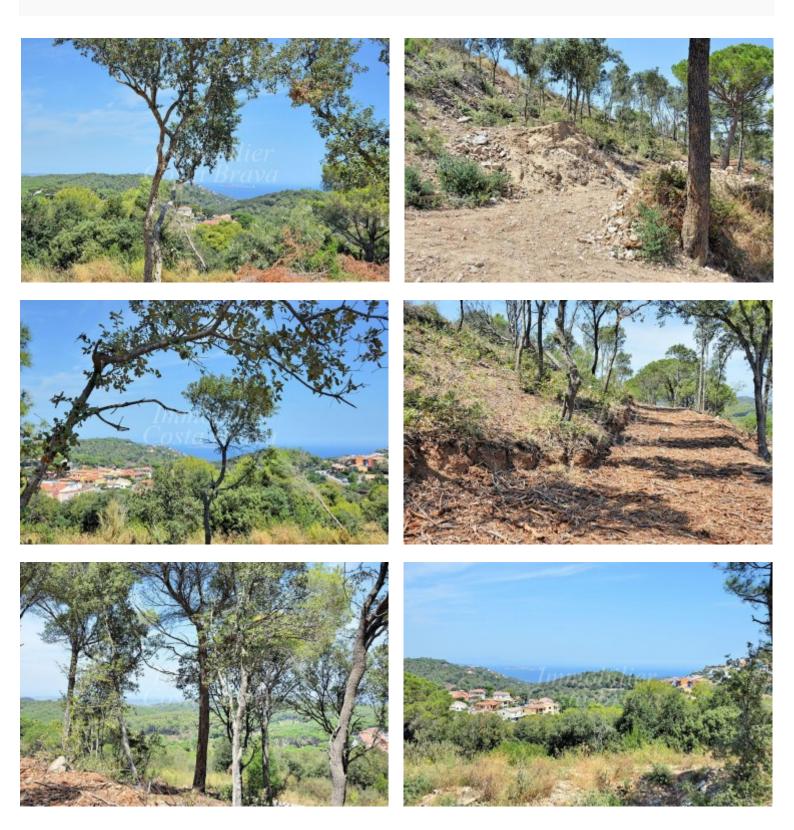

## Plots of land with sea views for sale located walking distance to the centre of Begur

Plots with possibility to build 14 terraced houses

Building plots of land with possibility to build 14 terraced houses with sea views and located walking distance to the centre of the medieval village of Begur.

2990 m2 with 1.833 m2 building surface: 1.380.000€

2029 m2 with 2.193 m2 building surface: 1.320.000€

2405m2 with 2.405 m2 building surface 1.540.000€

Commercial Plot 1.459 m2 with 730 m2 building surface: 200.000€