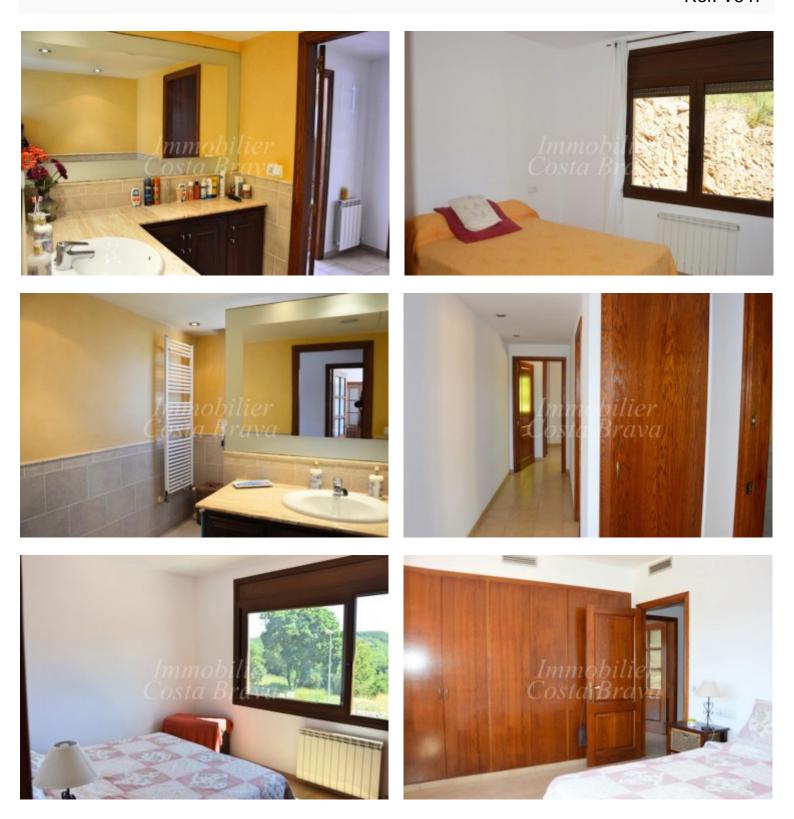

The house, built on only one storey offers an entrance hall, bathroom, living dining room with access to a large terrace, covered terrace with barbecue, private pool, vast fully equipped kitchen dining room with fire place, laundry room.

The night area offers 3 double bedrooms and a large bathroom. On the lower floor: a large room, which can easily be organised as an independent apartment.

The house has double glazed windows, air conditioning and gasoil central heating.