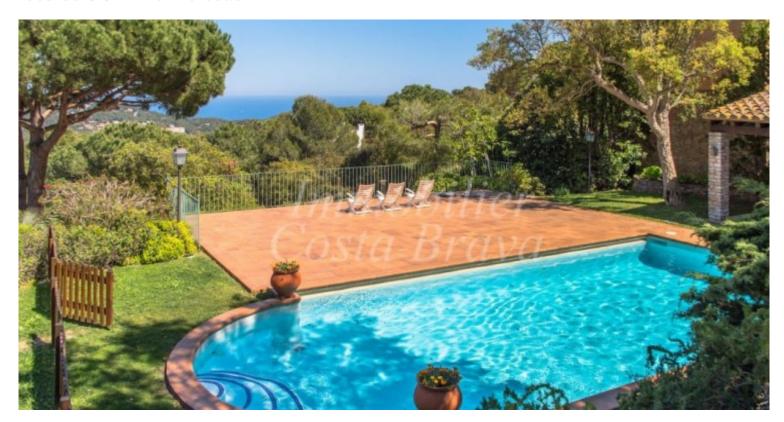

## Large villa surrounded by a vast grown garden and fantastic views for sale in Begur, Casa de Campo

Mediterranean style villa with 6 bedrooms, 5 bathrooms, terraces and private pool, located 3.5 km to the beach

The lower level includes a cozy living room with garden access, two double bedrooms each with en-suite bathrooms and garden access, an additional double bedroom, a bathroom, and a laundry room.

Outside, the property offers a swimming pool, multiple terraces, a summer kitchen with barbecue, and a mature, spacious garden. Additional amenities include central heating powered by gasoil, a two-car garage, and off-street parking.