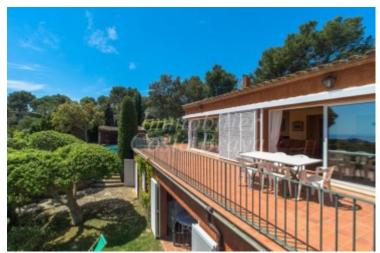

Built in 1987 and spread over two levels, the villa faces southwest and boasts bright, expansive living spaces in excellent condition.

The main floor features an entrance hall, a large living-dining room with a fireplace and direct access to the terrace, a fully equipped kitchen, a double bedroom with en-suite bathroom, dressing room, and terrace access, plus two additional double bedrooms and a separate shower room.

The lower level includes a cozy living room with garden access, two double bedrooms each with en-suite bathrooms and garden access, an additional double bedroom, a bathroom, and a laundry room.

Outside, the property offers a swimming pool, multiple terraces, a summer kitchen with barbecue, and a mature, spacious garden. Additional amenities include central heating powered by gasoil, a two-car garage, and off-street parking.