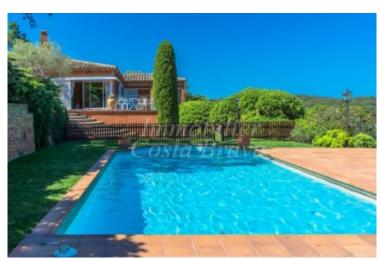

The lower level includes a cozy living room with garden access, two double bedrooms each with en-suite bathrooms and garden access, an additional double bedroom, a bathroom, and a laundry room.

Outside, the property offers a swimming pool, multiple terraces, a summer kitchen with barbecue, and a mature, spacious garden. Additional amenities include central heating powered by gasoil, a two-car garage, and off-street parking.