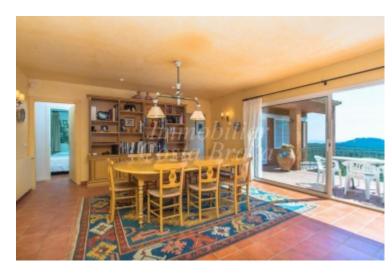

Built in 1987 and spread over two levels, the villa faces southwest and boasts bright, expansive living spaces in excellent condition.

The main floor features an entrance hall, a large living-dining room with a fireplace and direct access to the terrace, a fully equipped kitchen, a double bedroom with en-suite bathroom, dressing room, and terrace access, plus two additional double bedrooms and a separate shower room.