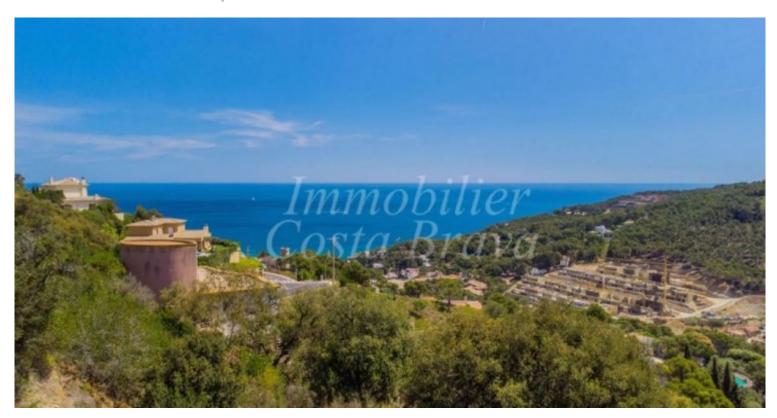

## Large plot of land for sale with open views to the sea in Sa Riera

Plot of land with 1470 sqm and sea views

Large plot of land with open views to the see and hills and access from 2 streets, located in the quiet and Residencial urbanization of Mas Mató, in Sa Riera bay, approx. 2 km to the beach, 2 km to Begur and 6 km to the golf course.

Plot surface 1,474 m²
Views

The plot is facing south

Building total: 332 m2

Occupation: 20%, Annex: 8%

High: 7 m

Distance from the street: 3 meters

Distance from neighbours: 1/5 off the width plot on both sides Additional purchase fees: + 10% Tax +Notary + Land registry