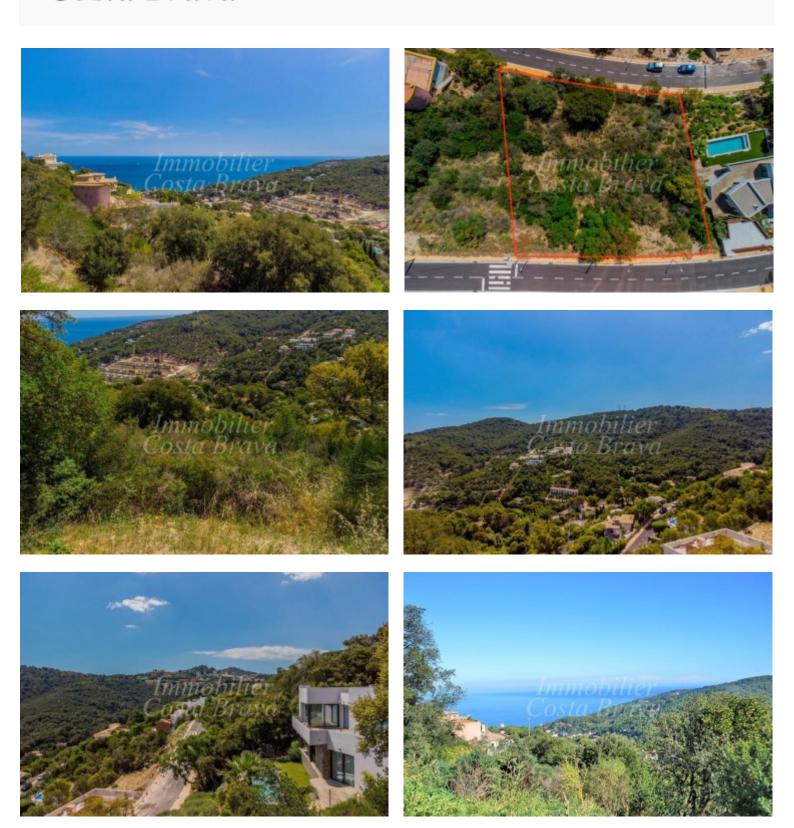

## Large plot of land for sale with open views to the sea in Sa Riera

Plot of land with 1470 sqm and sea views

Large plot of land with open views to the see and hills and access from 2 streets, located in the quiet and Residencial urbanization of Mas Mató, in Sa Riera bay, approx. 2 km to the beach, 2 km to Begur and 6 km to the golf course.

Plot surface 1,474 m²
Views

The plot is facing south

Building total: 332 m2

Occupation: 20%, Annex: 8%

High: 7 m

Distance from the street: 3 meters

Distance from neighbours: 1/5 off the width plot on both sides Additional purchase fees: + 10% Tax +Notary + Land registry