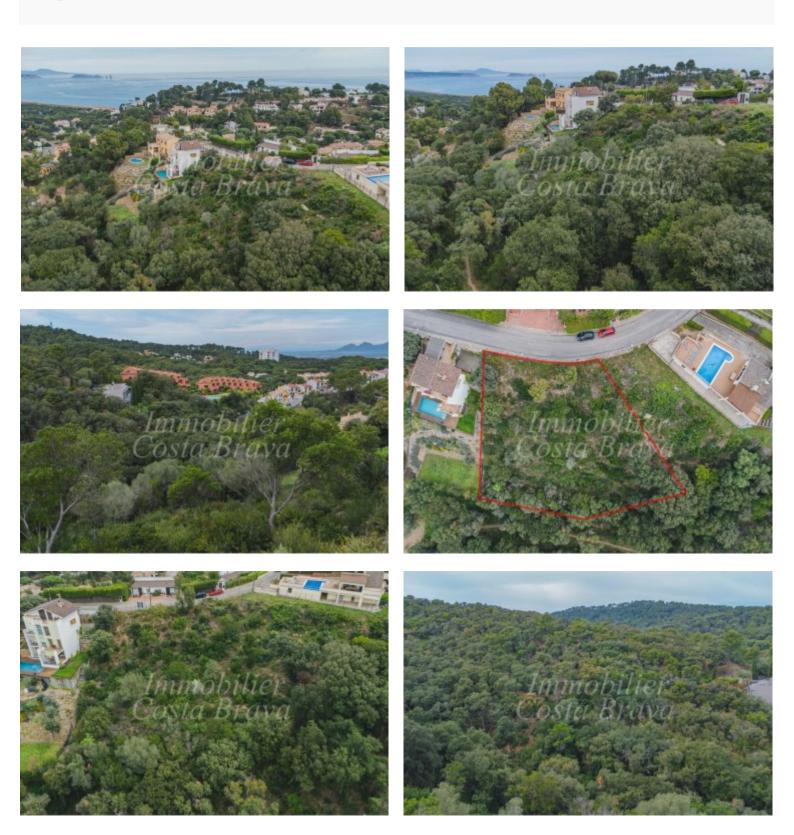

## Plot of land with seaviews and large open views to the pinewood, for sale in Begur, Sa Punta

Plot of land of 888 sqm facing South west

Plots of land which can be sold together in order to build a larger house with little sea views and large views to the green area, located in a quiet urbanization, 900 m to Platja del Racó and 2 km to Sa Riera beach. Facing south west.

Building ratio: 40%

Occupancy: 20% + 8%

Maximum height: 7m

Distance to the street: 3 m

Distance from neighbours: 5 m

Additional purchase fees: 21% VAT +1,5% Taxes +Notary and Land registry

| Plot surface | 1,756 m² |
|--------------|----------|
| Views        | <        |