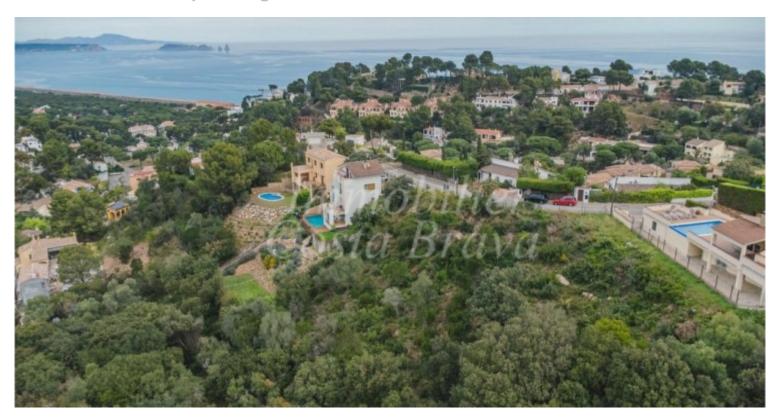

## Plot of land with seaviews and large open views to the pinewood, for sale in Begur, Sa Punta

Plot of land of 888 sqm facing South west

Plots of land which can be sold together in order to build a larger house with little sea views and large views to the green area, located in a quiet urbanization, 900 m to Platja del Racó and 2 km to Sa Riera beach. Facing south west.

Building ratio: 40%

Occupancy: 20% + 8%

Maximum height: 7m

Distance to the street: 3 m

Distance from neighbours: 5 m

Additional purchase fees: 21% VAT +1,5% Taxes +Notary and Land registry

| Plot surface | 1,756 m² |
|--------------|----------|
| Views        | <        |