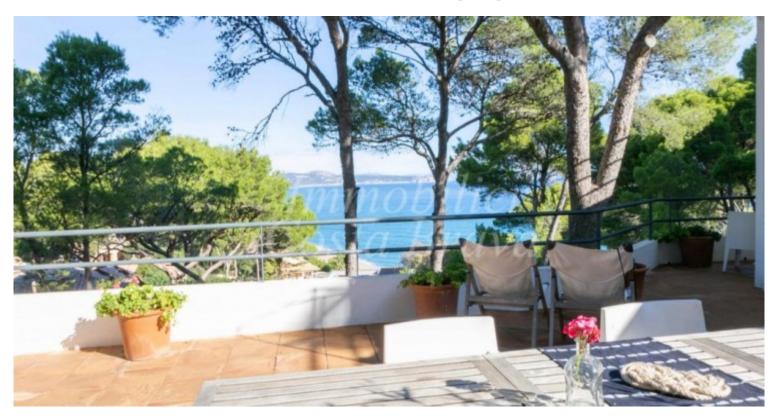

## Charmin modern style villa with sea views and surrounded by trees, located 150 m from the beach and 3 km to the golf course

Villa with 4 double bedrooms, 3 bathrooms and car garage

Charming modern style villa with views to the sea and Medes Islands, surrounded by trees and located 150 m to the beach and 3 km to the golf course.

Built on 2 levels in 1990 villa offers an entrance hall, living dining room with beautiful views to the sea, fireplace and access to different terraces, open plan equipped kitchen, a double bedroom with ensuite bathroom and guest toilets.

On the lower floor, 3 double bedrooms with wardrobe, a bathroom and a shower room, a car garage, laundry room a cellar.

Orientation North West.

The outside area offers a terraxe with barbecue and parking