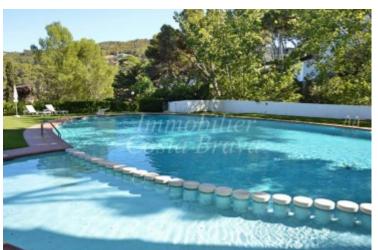

#### Sunny first line terraced house for sale in Begur, Sa Riera

Totally refurbished terraced house with 5 bedrooms 5 bathrooms, private garden and communal pool

Totally refurbished detached house with private garden, located in a first line 10 houses community with shared pool and sauna, a few minutes walking distance to Sa Riera beach and 10 mn driving to Pals golf course.

The house, distributed on 3 levels offers

On the street level: A large car garage and access to the house.

On the lower level: a vast double bedroom with dressing, en suite shower room and a terrace, a double bedroom and another shower room.

On the main level: a fully equipped kitchen, guest toilets and a large living dining room with fireplace access to the terrace.

On the lower floor: 2 double bedrooms with en suite shower room , access to the garden and terrace, another garden and access to the pool and beach.