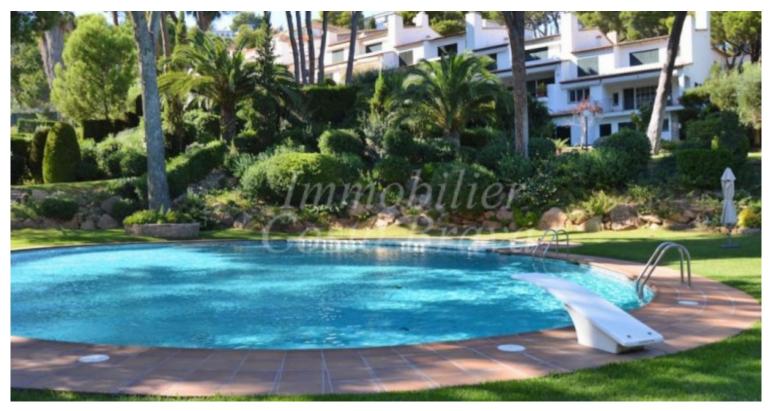

#### Sunny first line terraced house for sale in Begur, Sa Riera

Totally refurbished terraced house with 5 bedrooms 5 bathrooms, private garden and communal pool

Totally refurbished detached house with private garden, located in a first line 10 houses community with shared pool and sauna, a few minutes walking distance to Sa Riera beach and 10 mn driving to Pals golf course.

The house, distributed on 3 levels offers

On the street level: A large car garage and access to the house.

On the lower level: a vast double bedroom with dressing, en suite shower room and a terrace, a double bedroom and another shower room.

On the main level: a fully equipped kitchen, guest toilets and a large living dining room with fireplace access to the terrace.

On the lower floor: 2 double bedrooms with en suite shower room , access to the garden and terrace, another garden and access to the pool and beach.