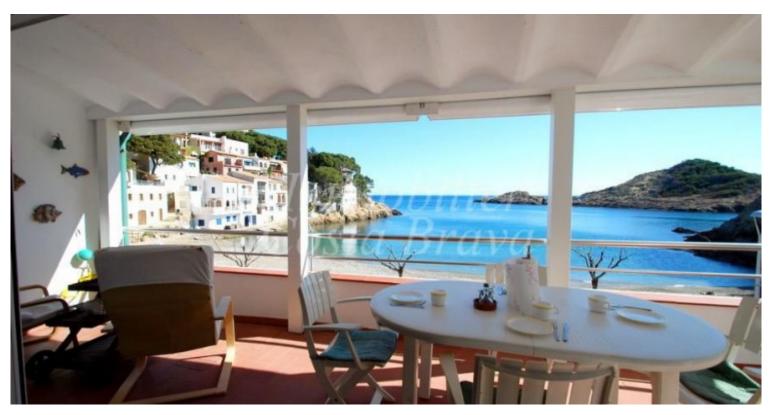

## Exclusive front line property for sale in Begur, Sa Tuna

Beautiful apartment with 4 bedrooms, 2 shower rooms, sunny large terrace , located 1st line and close to the coast path

Exceptional property located 1st line in a very selected cove of Begur, Sa Tuna which conserves its antics fisherman houses and restaurants.

This exclusive apartment, for its location with direct access to the beach and easy access to the coast path, offers an entrance hall, a living room with fireplace, sea views and access to the sunny terrace, dining room, fully equipped kitchen, 3 double bedrooms and a little room set up as a 4th bedroom, all with wardrobe, 2 shower rooms and a little cellar used as a laundry room.

The apartment offers the day rooms with wooden beams on the ceiling, large opening windows up to the floor, electric shutters with remote control.

Energetic certificate: E

Purchase fees: 10% ITP + Notary and Land registry fees