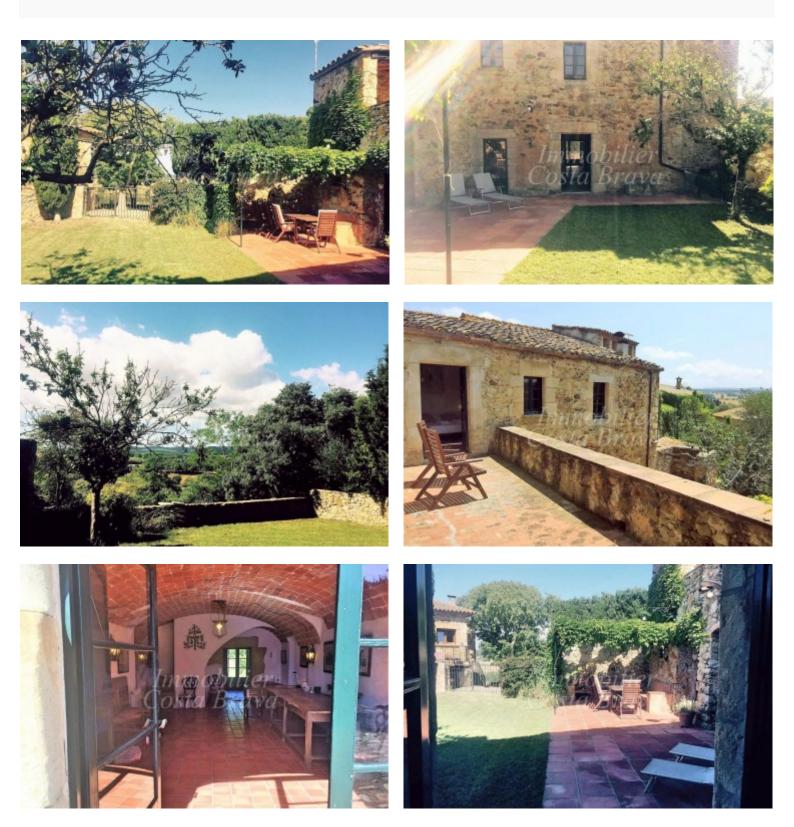

Beautiful and cosy stone house built in 1888 with private garden and terraces, and located in the beautiful medieval village of Pals, 5 km to the beach and golf course.

The house, built on 2 levels with south orientation is very sunny and offers

On the ground floor a large entrance hall, a double bedroom with en suite bathroom, a living room with fireplace and access to the 80 sgm garden, another living room a dining room and equipped kitchen, both with access to the garden and covered terrace.

On the first floor, 3 double bedrooms, 2 bathrooms, as well as another double bedroom with bathroom and dressing room and to the private terrace that offers beautiful views.

The house also offers 2 parking spaces, heating and beautiful open views to the countryside.