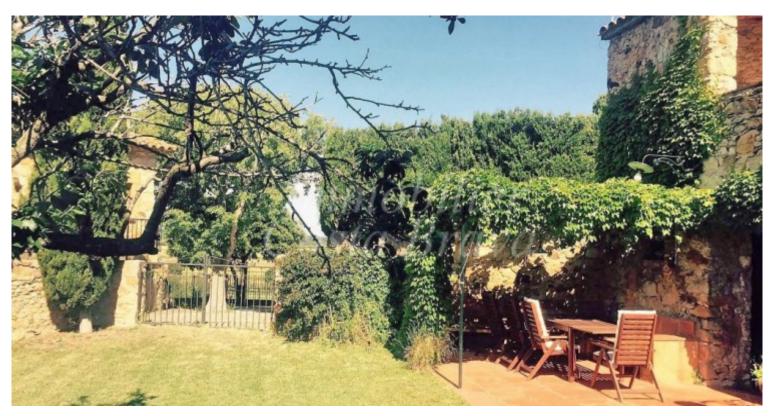

Beautiful and cosy stone house built in 1888 with private garden and terraces, and located in the beautiful medieval village of Pals, 5 km to the beach and golf course.

The house, built on 2 levels with south orientation is very sunny and offers

On the ground floor a large entrance hall, a double bedroom with en suite bathroom, a living room with fireplace and access to the 80 sgm garden, another living room a dining room and equipped kitchen, both with access to the garden and covered terrace.

On the first floor, 3 double bedrooms, 2 bathrooms, as well as another double bedroom with bathroom and dressing room and to the private terrace that offers beautiful views.

The house also offers 2 parking spaces, heating and beautiful open views to the countryside.