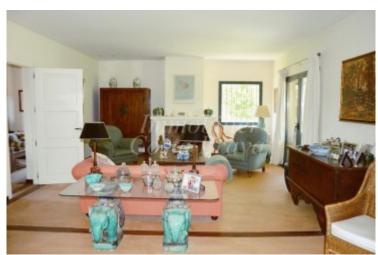

Large Mediterranean style villa with lots of charm, built in 2006, located in a quiet area of Pals, 3 km to the medieval village and 3,5 km to the golf course and the beach. The property is built on a grown flat garden 2 Ha of garden and pine forest offers a 12x5 m pool and pool house, several-covered terrace and a guesthouse, fruit trees and a large pine forest. The main house has a large entrance hall, a 50-sqm living room with fireplace and access to the covered terrace, a 20-sgm dining room, a study room with fireplace, a large equipped kitchen with a wooden stove, dining room guest toilets, laundry room and access to the basement with machine room and an extra polyvalent room.On the first floor, the master bedroom with en suite bathroom with shower and bath, dressing room and access to the terrace, 2 double bedrooms, one with access to the terrace, a living room convertible to an other bedroom with access to the terrace and another bathroom with bath and shower. A large covered terrace with summer kitchen and barbecue is leading to the guesthouse and also has access to the other part of the pot with fruit trees and parking placesThe questhouse offers a living dining room with access to a little terrace, open plan equipped kitchen, 2 double bedrooms, one with access to the garden, a bathroom with shower and bath. The property also offers a 3-car garage, 2 outside parking place, central floor heating and air conditioning, also for the 70 sqm guest house, solar panel for the pool and water, rain water tank and automatic sprinklers. Energetic certificate: E Additional purchase fees: 11% tax + Notary fees and land registry fees