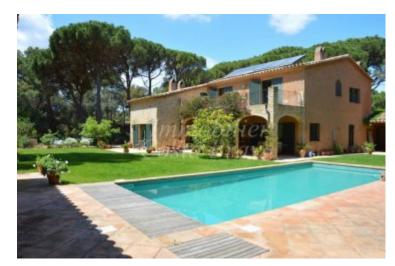

Large Mediterranean style villa with lots of charm, built in 2006, located in a quiet area of Pals, 3 km to the medieval village and 3,5 km to the golf course and the beach. The property is built on a grown flat garden 2 Ha of garden and pine forest offers a 12x5 m pool and pool house, several-covered terrace and a guesthouse, fruit trees and a large pine forest. The main house has a large entrance hall, a 50-sqm living room with fireplace and access to the covered terrace, a 20-sgm dining room, a study room with fireplace, a large equipped kitchen with a wooden stove, dining room guest toilets, laundry room and access to the basement with machine room and an extra polyvalent room.On the first floor, the master bedroom with en suite bathroom with shower and bath, dressing room and access to the terrace, 2 double bedrooms, one with access to the terrace, a living room convertible to an other bedroom with access to the terrace and another bathroom with bath and shower. A large covered terrace with summer kitchen and barbecue is leading to the guesthouse and also has access to the other part of the pot with fruit trees and parking placesThe questhouse offers a living dining room with access to a little terrace, open plan equipped kitchen, 2 double bedrooms, one with access to the garden, a bathroom with shower and bath. The property also offers a 3-car garage, 2 outside parking place, central floor heating and air conditioning, also for the 70 sqm guest house, solar panel for the pool and water, rain water tank and automatic sprinklers. Energetic certificate: E Additional purchase fees: 11% tax + Notary fees and land registry fees

| Bedrooms       | 5                     |
|----------------|-----------------------|
| Bathrooms      | 4                     |
| Surface        | 513 m²                |
| Plot surface   | 20,000 m <sup>2</sup> |
| E. certificate | Е                     |
| Parking        | 5                     |
| Pool           | ✓                     |
| Terrace        | ✓                     |
| Views          | ✓                     |
| Aacc           | ✓                     |
| Heating        | ✓                     |