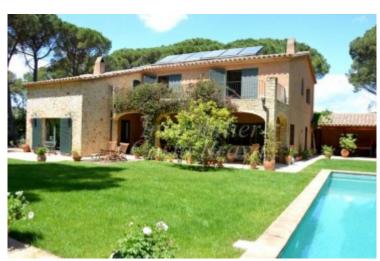

## Large mediterranean style villa with pool and 2 Ha of pine forest for sale in Pals

Villa with lots of charm with 5 bedrooms, 3 bathrooms, large covered terraces guest house, located 3,5 km to the golf course and beaches

Large Mediterranean style villa with lots of charm, built in 2006, located in a quiet area of Pals, 3 km to the medieval village and 3,5 km to the golf course and the beach. The property is built on a grown flat garden 2 Ha of garden and pine forest offers a 12x5 m pool and pool house, several-covered terrace and a guesthouse, fruit trees and a large pine forest. The main house has a large entrance hall, a 50-sqm living room with fireplace and access to the covered terrace, a 20-sgm dining room, a study room with fireplace, a large equipped kitchen with a wooden stove, dining room guest toilets, laundry room and access to the basement with machine room and an extra polyvalent room.On the first floor, the master bedroom with en suite bathroom with shower and bath, dressing room and access to the terrace, 2 double bedrooms, one with access to the terrace, a living room convertible to an other bedroom with access to the terrace and another bathroom with bath and shower. A large covered terrace with summer kitchen and barbecue is leading to the guesthouse and also has access to the other part of the pot with fruit trees and parking placesThe questhouse offers a living dining room with access to a little terrace, open plan equipped kitchen, 2 double bedrooms, one with access to the garden, a bathroom with shower and bath. The property also offers a 3-car garage, 2 outside parking place, central floor heating and air conditioning, also for the 70 sqm guest house, solar panel for the pool and water, rain water tank and automatic sprinklers. Energetic certificate: E Additional purchase fees: 11% tax + Notary fees and land registry fees