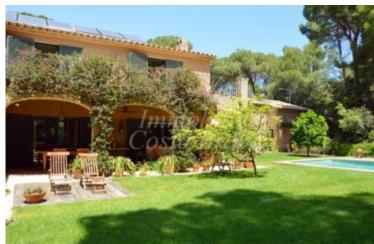

Large Mediterranean style villa with lots of charm, built in 2006, located in a quiet area of Pals, 3 km to the medieval village and 3,5 km to the golf course and the beach. The property is built on a grown flat garden 2 Ha of garden and pine forest offers a 12x5 m pool and pool house, several-covered terrace and a guesthouse, fruit trees and a large pine forest. The main house has a large entrance hall, a 50-sqm living room with fireplace and access to the covered terrace, a 20-sgm dining room, a study room with fireplace, a large equipped kitchen with a wooden stove, dining room guest toilets, laundry room and access to the basement with machine room and an extra polyvalent room.On the first floor, the master bedroom with en suite bathroom with shower and bath, dressing room and access to the terrace, 2 double bedrooms, one with access to the terrace, a living room convertible to an other bedroom with access to the terrace and another bathroom with bath and shower. A large covered terrace with summer kitchen and barbecue is leading to the guesthouse and also has access to the other part of the pot with fruit trees and parking placesThe questhouse offers a living dining room with access to a little terrace, open plan equipped kitchen, 2 double bedrooms, one with access to the garden, a bathroom with shower and bath. The property also offers a 3-car garage, 2 outside parking place, central floor heating and air conditioning, also for the 70 sqm guest house, solar panel for the pool and water, rain water tank and automatic sprinklers. Energetic certificate: E Additional purchase fees: 11% tax + Notary fees and land registry fees