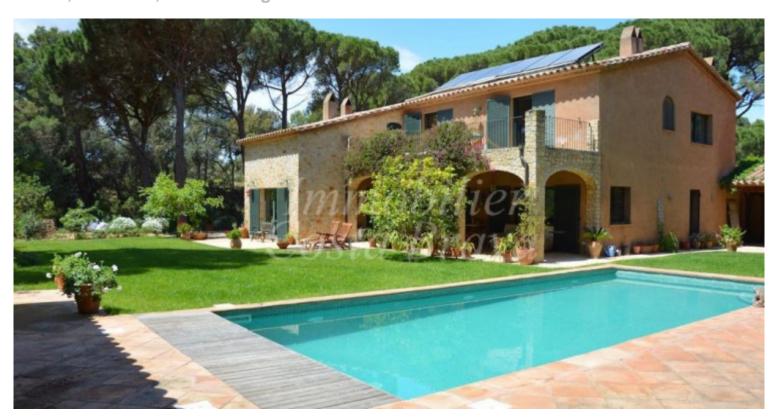

Large Mediterranean style villa with lots of charm, built in 2006, located in a quiet area of Pals, 3 km to the medieval village and 3,5 km to the golf course and the beach. The property is built on a grown flat garden 2 Ha of garden and pine forest offers a 12x5 m pool and pool house, several-covered terrace and a guesthouse, fruit trees and a large pine forest. The main house has a large entrance hall, a 50-sqm living room with fireplace and access to the covered terrace, a 20-sgm dining room, a study room with fireplace, a large equipped kitchen with a wooden stove, dining room guest toilets, laundry room and access to the basement with machine room and an extra polyvalent room.On the first floor, the master bedroom with en suite bathroom with shower and bath, dressing room and access to the terrace, 2 double bedrooms, one with access to the terrace, a living room convertible to an other bedroom with access to the terrace and another bathroom with bath and shower. A large covered terrace with summer kitchen and barbecue is leading to the guesthouse and also has access to the other part of the pot with fruit trees and parking placesThe questhouse offers a living dining room with access to a little terrace, open plan equipped kitchen, 2 double bedrooms, one with access to the garden, a bathroom with shower and bath. The property also offers a 3-car garage, 2 outside parking place, central floor heating and air conditioning, also for the 70 sqm guest house, solar panel for the pool and water, rain water tank and automatic sprinklers. Energetic certificate: E Additional purchase fees: 11% tax + Notary fees and land registry fees

| Bedrooms       | 5                     |
|----------------|-----------------------|
| Bathrooms      | 4                     |
| Surface        | 513 m²                |
| Plot surface   | 20,000 m <sup>2</sup> |
| E. certificate | Е                     |
| Parking        | 5                     |
| Pool           | ✓                     |
| Terrace        | ✓                     |
| Views          | ✓                     |
| Aacc           | ✓                     |
| Heating        | ✓                     |